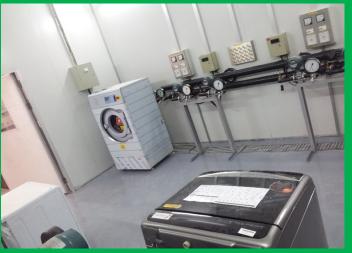

#### Washing Machine Test Lab

The objective of this lab is evaluating energy efficiency level of Washing Machine in accordance with EU-Standard EN 60456 and Jordanian Technical Regulation 2104:2013 as well as SASO, so it would WM performance characteristics that represented in energy labeling and Eco-design requirements;

- EEI
- AEc
- AWc
- Rinsing performance
- RMC
- Spin Speed