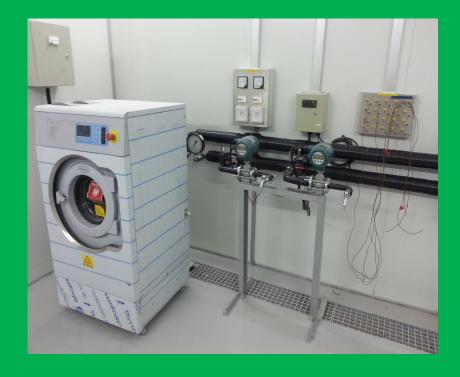

#### Washing Machine Test Lab

The objective of this lab is evaluating energy efficiency level of Washing Machine in accordance with EU-Standard EN 60456 and Jordanian Technical Regulation 2104:2013 as well as SASO, so it would WM performance characteristics that represented in energy labeling and Eco-design requirements;

- EEI
- AEc
- AWc
- Rinsing performance
- RMC
- Spin Speed