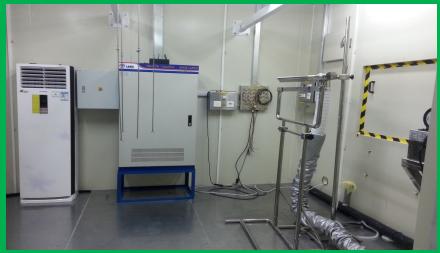

#### Air Conditioner Lab

The target of this lab is to evaluate the needed parameters for energy efficiency label of air conditioners EUROPEAN STANDARD: EN 14511, and Jordanian Technical Regulation 2108:2013 about Energy labeling of air conditioners.

so it can measure the following parameters:

- EER
- COP
- SCOP
- SEER

The steady state heating or cooling capacities determined using the calorimeter method shall be determined with a maximum uncertainty of 5 %.