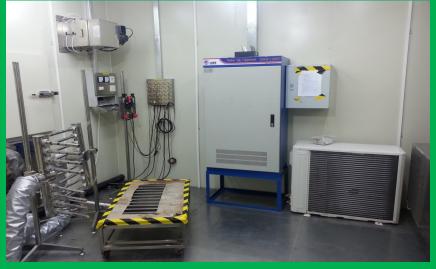

#### Air Conditioner Lab

The target of this lab is to evaluate the needed parameters for energy efficiency label of air conditioners EUROPEAN STANDARD: EN 14511, and Jordanian Technical Regulation 2108:2013 about Energy labeling of air conditioners.

so it can measure the following parameters:

- EER
- COP
- SCOP
- SEER

The steady state heating or cooling capacities determined using the calorimeter method shall be determined with a maximum uncertainty of 5 %.