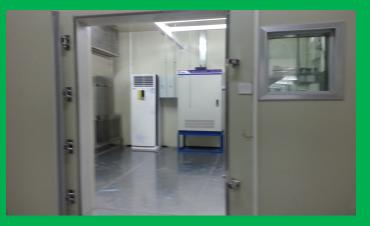

#### Air Conditioner Lab

The target of this lab is to evaluate the needed parameters for energy efficiency label of air conditioners EUROPEAN STANDARD: EN 14511, and Jordanian Technical Regulation 2108:2013 about Energy labeling of air conditioners.

so it can measure the following parameters:

- EER
- COP
- SCOP
- SEER

The steady state heating or cooling capacities determined using the calorimeter method shall be determined with a maximum uncertainty of 5 %.