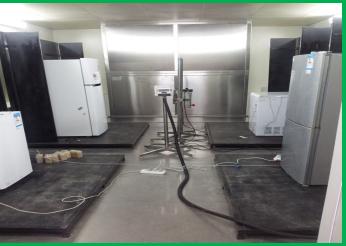

## Refrigerating Appliances Test Lab

The purpose of test is to measure the energy consumption of refrigerating appliances under specified test condition. Through condition test according to standard (BS EN 62552) and Jordanian Technical Regulation 2101:2013, so it can measure the following parameters:

- Energy consumption
- Testing storage temperature
- Energy Efficiency Class (EEI)