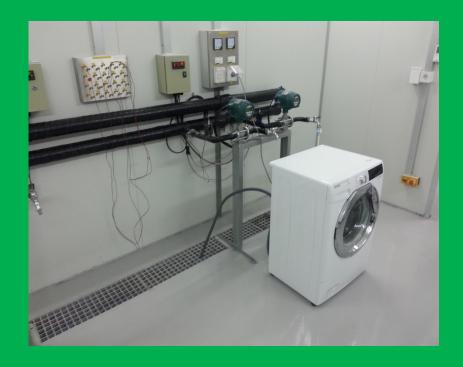

#### Washing Machine Test Lab

The objective of this lab is evaluating energy efficiency level of Washing Machine in accordance with EU-Standard EN 60456 and Jordanian Technical Regulation 2104:2013 as well as SASO, so it would WM performance characteristics that represented in energy labeling and Eco-design requirements;

- EEI
- AEc
- AWc
- Rinsing performance
- RMC
- Spin Speed